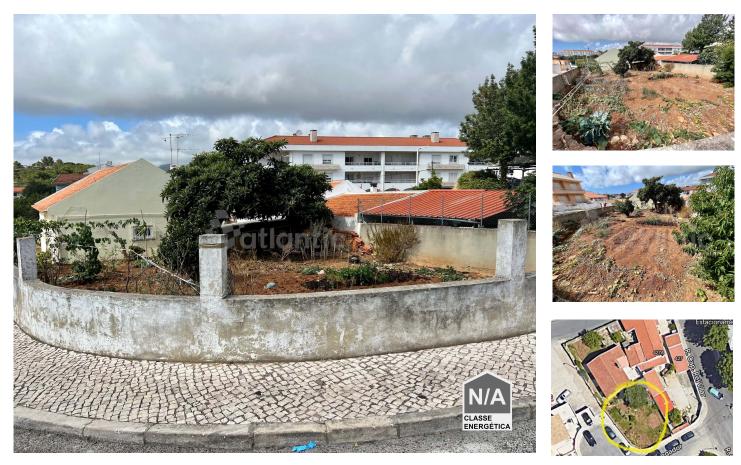

## Land for construction of villa in Alvide

Urban land with 195 m2 that allows the construction of a villa with 97.5 m2 of construction area. It has the possibility of making two floors and a basement. Located in a

central area of Alvide, next to Pingo Doce, in a quiet and sunny square.

Excellent opportunity to build your dream villa, in an area where there are already few plots for construction available.

Alvide is a relatively central area of Cascais, with easy access to Cascais Hospital (5 minutes), Cascais Shopping (10 minutes) and the centre of Cascais (5 mins), as well as access to beaches and shopping areas and services and schools.