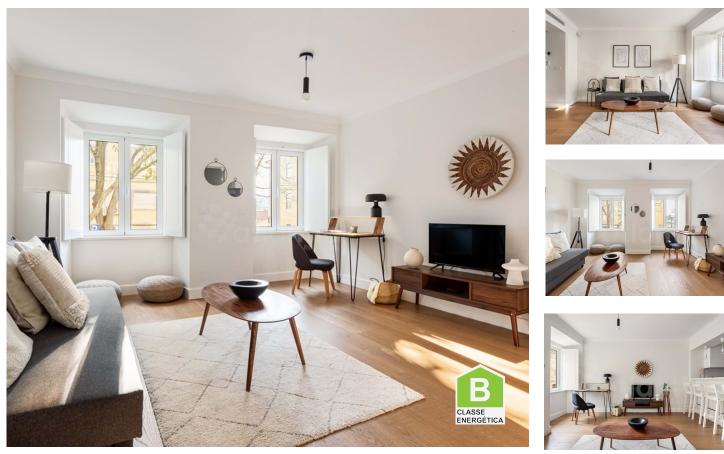

## Apartment with parking

Modern and Comfortable 1 Bedroom Apartment in Belém

Discover this charming 1 bedroom apartment, located in a privileged location in Belém, close to the main transport, services and the most prestigious cultural areas of Lisbon.

This south-facing apartment is flooded with natural light, making it extremely bright and welcoming. The open-plan living room integrates harmoniously with the modern kitchen, creating an inviting space for relaxing and socializing.

The apartment is in a completely refurbished building recently.

Come and discover this opportunity to live in this amazing apartment in Belém!

## **Property Features**

- Air conditioning
- Equipped kitchen
- Garden
- Furnished
- Drive way
- Lift
- Electric shutters
- Solar orientation: North, South

- Fitted wardrobes
- Proximity: Restaurants, Public Transport, Schools, Playground
- Garage
- Built year: 2019
- Views: City view
- Double glazing
- Energetic certification: B
- Balcony